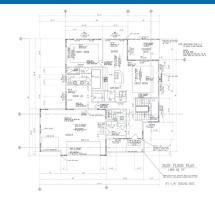

## Hart Farm 2384 Hart Dr SW, Rochester

| Finished Square Footage (Not Including Garage)                          | 3376              |
|-------------------------------------------------------------------------|-------------------|
| Total Square Footage (Not Including Garage)                             |                   |
| Garage Square Footage                                                   | 684               |
| Number of Bedrooms                                                      | 4                 |
| Number of Baths                                                         | 3                 |
| Exterior Material                                                       | Vinyl, Stone      |
| Home Amenities• open floor plan • main floor living •<br>walk-in closet | master suite with |