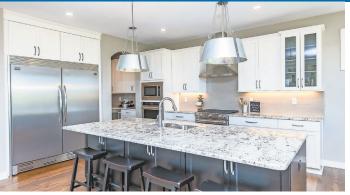

## 19

Beautiful 2 story in the new Century Valley subdivision with 4 bedrooms on one level, laundry room on second level, office on the main level, beautiful gas fireplace in the living room, with floor to ceiling windows, granite countertops throughout the home and hardwood floors throughout the main floor. Come see your new home or pick out your lot for your perfect home!

## Century Valley 3133 Bella Terra Ln NE, Rochester

| Finished Square Footage (Not Including                                     | Garage)2595               |
|----------------------------------------------------------------------------|---------------------------|
| Total Square Footage (Not Including Gar                                    | age)3850                  |
| Garage Square Footage                                                      | 995                       |
| Number of Bedrooms                                                         | 4                         |
| Number of Baths                                                            | 3                         |
| Exterior Material                                                          | James Hardie Cement Board |
| Home Amenities • granite counters • hardwood floors • main floor office •  |                           |
| James Hardie all 4 sides • 8-ft doors on main floor • large walk-in pantry |                           |