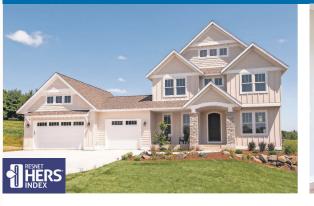

## 19

Beautiful 2 story in the new Century Valley subdivision with 4 bedrooms on one level, laundry room on second level, office on the main level, beautiful gas fireplace in the living room, with floor to ceiling windows, granite countertops throughout the home and hardwood floors throughout the main floor. Come see your new home or pick out your lot for your perfect home!

## Century Valley 3133 Bella Terra Ln NE, Rochester

| Finished Square Footage (Not Including                                     | Garage)2595               |
|----------------------------------------------------------------------------|---------------------------|
| Total Square Footage (Not Including Gar                                    | age)3850                  |
| Garage Square Footage                                                      | 995                       |
| Number of Bedrooms                                                         | 4                         |
| Number of Baths                                                            | 3                         |
| Exterior Material                                                          | James Hardie Cement Board |
| Home Amenities • granite counters • hardwood floors • main floor office •  |                           |
| James Hardie all 4 sides • 8-ft doors on main floor • large walk-in pantry |                           |