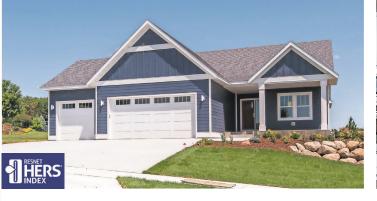

Beautiful rambler in the new Century Valley subdivision with a lot to offer, large screened in porch, floor to ceiling windows in the main living area, granite countertops throughout the home, main floor laundry, beautiful gas fireplace and so much more. Come see your new home or pick out your lot for your perfect home!

## Century Valley 3051 Century Ridge Rd NE, Rochester

| Finished Square Footage (Not Including Garage)                             | 2590        |
|----------------------------------------------------------------------------|-------------|
| Total Square Footage (Not Including Garage)                                | 3230        |
| Garage Square Footage                                                      | 850         |
| Number of Bedrooms                                                         | 4           |
| Number of Baths                                                            | 3           |
| Exterior MaterialJames Hardie Ce                                           | ement Board |
| Home Amenities • granite counters • screened-in porch • James Hardie all 4 |             |
| sides • floor-to-ceiling windows • modern finishes                         |             |