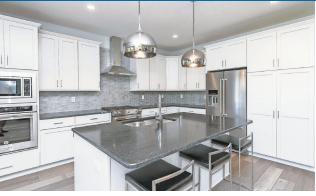

Beautiful rambler in the new Century Valley subdivision with a lot to offer, large screened in porch, floor to ceiling windows in the main living area, granite countertops throughout the home, main floor laundry, beautiful gas fireplace and so much more. Come see your new home or pick out your lot for your perfect home!

## Century Valley 3051 Century Ridge Rd NE, Rochester

| Finished Square Footage (Not Including Garage)                             | 2590        |
|----------------------------------------------------------------------------|-------------|
| Total Square Footage (Not Including Garage)                                | 3230        |
| Garage Square Footage                                                      | 850         |
| Number of Bedrooms                                                         | 4           |
| Number of Baths                                                            | 3           |
| Exterior MaterialJames Hardie Ce                                           | ement Board |
| Home Amenities • granite counters • screened-in porch • James Hardie all 4 |             |
| sides • floor-to-ceiling windows • modern finishes                         |             |