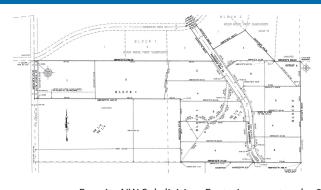

## **Providentia Hills** 8500 Providence Rd NW, Rochester

Lot Amenities. • 2+ acre lots • amazing views • 11 building sites • nature and wildlife abound • cul-de-sac • choose your own builder

**Directions:** From Hwy 52 North. Take the 75th St NW Exit (Hwy 63) and go east; left on 18th Ave NW; right on 85th St NW which becomes Frederichs Dr NW; right on Providence Rd NW.