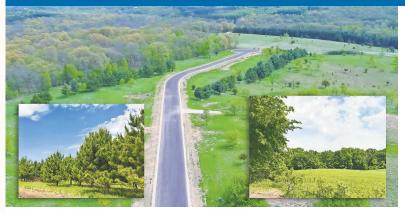

## **Providentia Hills** 8500 Providence Rd NW, Rochester

Lot Amenities. • 2+ acre lots • amazing views • 11 building sites • nature and wildlife abound • cul-de-sac • choose your own builder

**Directions:** From Hwy 52 North. Take the 75th St NW Exit (Hwy 63) and go east; left on 18th Ave NW; right on 85th St NW which becomes Frederichs Dr NW; right on Providence Rd NW.

Premier NW Subdivision: Featuring spectacular 2+ Acre Lots, wooded or rolling hills, views for miles. Country living just minutes from downtown and 60 minutes to the Twin Cities. Towering Oak and Walnut trees, mature White Pines. Choice of Pine Island Schools. If you are looking for a piece of land to call home, Providentia Hills is for you.