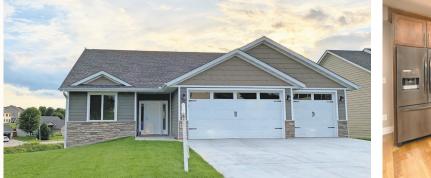

## \$469,900 (Not Including Lot) \$70,000 (Lot Price)

Walkout ranch Villa, Association takes care of snow and lawn. 4 bed, 3 bath with MF sunroom and office. Knotty Alder cabinets, guartz counters, pantry, large laundry and mudroom. Hickory wood floors, tile and carpet. Spacious master, walk in closet and gorgeous bath with tiled shower and dual sinks. Great storage area, finished lower level, two zone heat.

## Crimson Ridge 5943 Dogwood Ln NW, Rochester

| Finished Square Footage (Not Including Garage)                                                                                            |                 |
|-------------------------------------------------------------------------------------------------------------------------------------------|-----------------|
| Total Square Footage (Not Including Garage)                                                                                               |                 |
| Garage Square Footage                                                                                                                     | 690             |
| Number of Bedrooms                                                                                                                        |                 |
| Number of Baths                                                                                                                           | 3               |
| Exterior MaterialL                                                                                                                        | P Siding, Stone |
| Home Amenities • 3-car garage • no-step entrance • walkout • LP siding • gas<br>fireplace • Andersen windows • sunroom • office • mudroom |                 |