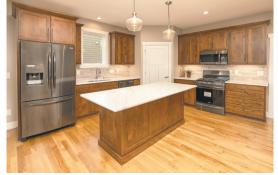

## \$469,900 (Not Including Lot) \$70,000 (Lot Price)

Walkout ranch Villa, Association takes care of snow and lawn. 4 bed, 3 bath with MF sunroom and office. Knotty Alder cabinets, guartz counters, pantry, large laundry and mudroom. Hickory wood floors, tile and carpet. Spacious master, walk in closet and gorgeous bath with tiled shower and dual sinks. Great storage area, finished lower level, two zone heat.