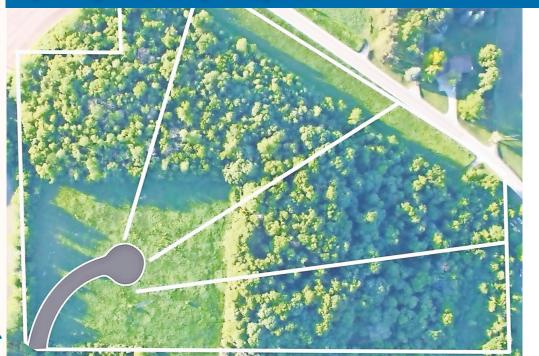

## **Windmill Woods Estates SW Campbell Ct, Pine Island**

Lot Amenities • large 4-acre wooded lots • city streets • future city sewer & water • shared well • walkout potential • quiet cul-de-sac

Located 15 minutes from downtown Rochester, this highly soughtafter property is in one of the best school districts in the state. This property features beautifully designed 4-acre wooded lots with breathtaking views and abundant wildlife. Reserve your lot today!