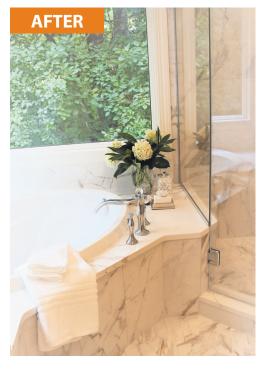

## **Project Goals:**

- 1. Update and redesign a "standard" oak Master Bath
- 2. Replace outdated lighting, cabinets, finishes and fixtures
- 3. Create more functional storage
- 4. Provide a luxurious design aesthetic