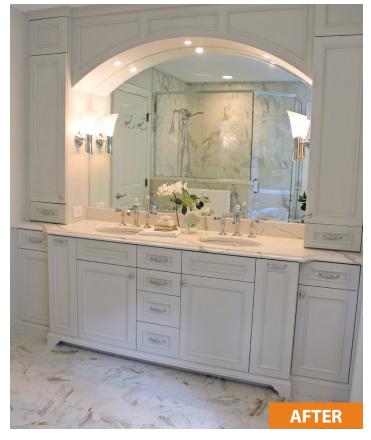

## **Project Goals:**

- 1. Update and redesign a "standard" oak Master Bath
- 2. Replace outdated lighting, cabinets, finishes and fixtures
- 3. Create more functional storage
- 4. Provide a luxurious design aesthetic