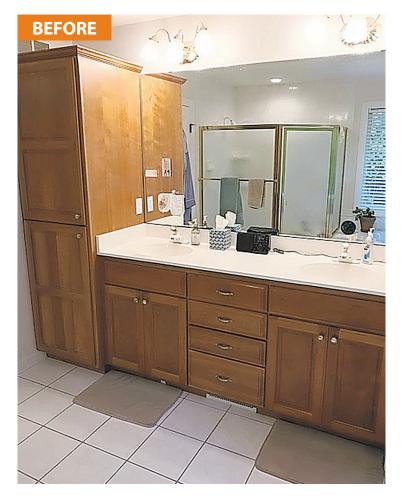

## **Project Goals:**

- 1. Update and redesign a "standard" oak Master Bath
- 2. Replace outdated lighting, cabinets, finishes and fixtures
- 3. Create more functional storage
- 4. Provide a luxurious design aesthetic