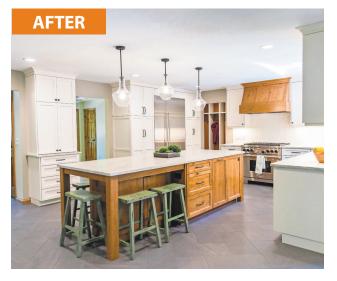

## **Project Goals:**

- 1. To update the finishes and increase storage space.
- 2. To increase the island size and usefulness.
- 3. To provide better function and storage in the laundry/mudroom.

This large home is set on a wooded lot and had a lot of nice existing oak woodwork and features throughout. The desire was to mix in white painted cabinetry and make everything look cohesive. Their island increased in size and better storage solutions were used in the kitchen, mudroom and dining room. New railing and front door was installed. Tile was set in a herring bone pattern to add interest and break up the large space. Durable quartzite countertops are in the kitchen with painted maple and rustic cherry cabinetry.