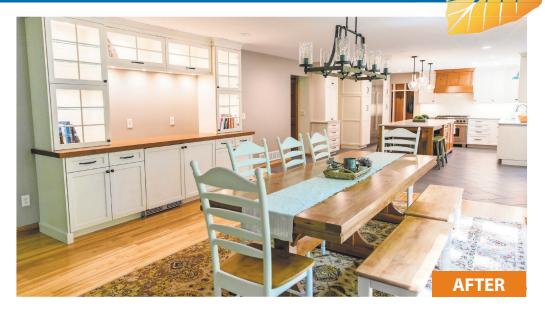

## **Project Goals:**

- 1. To update the finishes and increase storage space.
- 2. To increase the island size and usefulness.
- 3. To provide better function and storage in the laundry/mudroom.

This large home is set on a wooded lot and had a lot of nice existing oak woodwork and features throughout. The desire was to mix in white painted cabinetry and make everything look cohesive. Their island increased in size and better storage solutions were used in the kitchen, mudroom and dining room. New railing and front door was installed. Tile was set in a herring bone pattern to add interest and break up the large space. Durable quartzite countertops are in the kitchen with painted maple and rustic cherry cabinetry.