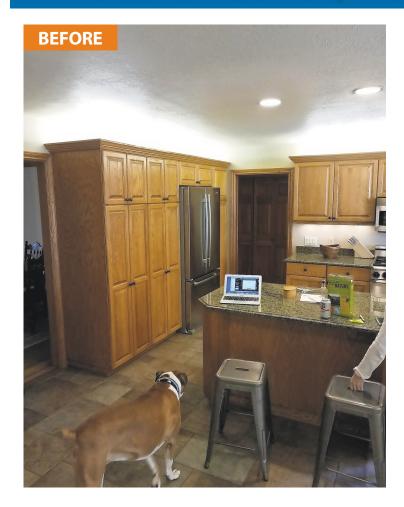

## **Project Goals:**

- 1. To update the finishes and increase storage space.
- 2. To increase the island size and usefulness.
- 3. To provide better function and storage in the laundry/mudroom.

This large home is set on a wooded lot and had a lot of nice existing oak woodwork and features throughout. The desire was to mix in white painted cabinetry and make everything look cohesive. Their island increased in size and better storage solutions were used in the kitchen, mudroom and dining room. New railing and front door was installed. Tile was set in a herring bone pattern to add interest and break up the large space. Durable quartzite countertops are in the kitchen with painted maple and rustic cherry cabinetry.