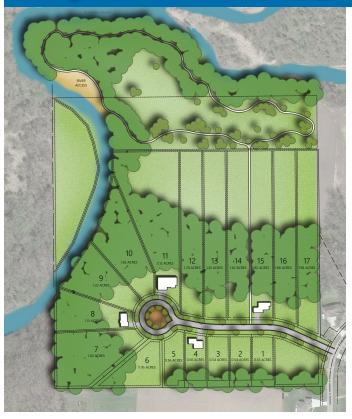

## River Bend Riverwood Court SW, Oronoco

Lot Amenities: \* New community \* located on the Zumbro River \* 17 private, wooded lots \* cul-de-sac \* private access to 20 acres of preserve as commonspace \* city water \* community septic

River Bend is a new community in the quaint town of Oronoco. This development was created on the backdrop of the Zumbro River with 17 private, beautiful wooded lots in a culdesac. Rolling hills and gorgeous views await you in this quiet neighborhood. The River Bend community is a short drive to Rochester making this the perfect place to build your dream home.